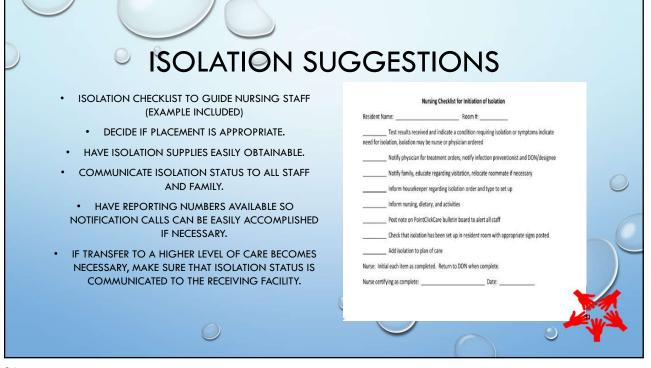

## F880 INFECTION PREVENTION & CONTROL

 483.80 the facility must establish and maintain an infection prevention and control program designed to provide a safe, sanitary and comfortable environment and to help prevent the development and transmission of communicable diseases and infections.















































































WHY IS ANTIBIOTIC STEWARDSHIP SO IMPORTANT?
THE WORLD HEALTH ORGANIZATION CONSIDERS MISUSE AND OVERUSE OF ANTIMICROBIALS AS ONE OF THE TOP THREE THREATS TO HUMAN HEALTH. IT LEADS TO THE EMERGENCE OF MULTIDRUG-RESISTANT ORGANISMS (MROS) AND THE RAPID GLOBAL SPREAD OF NOVEL RESISTANCE.
ANTIBIOTIC STEWARDSHIP IS THE CONSERVATION OF ANTIBIOTICS, SO THESE CONTINUE TO WORK EFFECTIVELY IN TREATING BACTERIAL INFECTIONS.
INAPPROPRIATE USAGE OF ANTIBIOTICS IS A PUBLIC HEALTH CHALLENGE.
OVERUSE = RESISTANCE=INEFFECTIVENESS









































| 0 | ALL HAZAR                                              | RDS                                            | ASSE                                                     | SSM