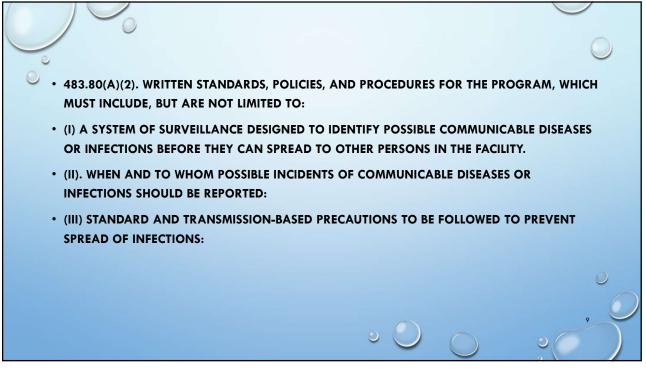

## F880 INFECTION PREVENTION & CONTROL

 483.80 the facility must establish and maintain an infection prevention and control program designed to provide a safe, sanitary and comfortable environment and to help prevent the development and transmission of communicable diseases and infections.















































































WHY IS ANTIBIOTIC STEWARDSHIP SO IMPORTANT?
THE WORLD HEALTH ORGANIZATION CONSIDERS MISUSE AND OVERUSE OF ANTIMICROBIALS AS ONE OF THE TOP THREE THREATS TO HUMAN HEALTH. IT LEADS TO THE EMERGENCE OF MULTIDRUG-RESISTANT ORGANISMS (MROS) AND THE RAPID GLOBAL SPREAD OF NOVEL RESISTANCE.
ANTIBIOTIC STEWARDSHIP IS THE CONSERVATION OF ANTIBIOTICS, SO THESE CONTINUE TO WORK EFFECTIVELY IN TREATING BACTERIAL INFECTIONS.
INAPPROPRIATE USAGE OF ANTIBIOTICS IS A PUBLIC HEALTH CHALLENGE.
OVERUSE = RESISTANCE=INEFFECTIVENESS









































| 0 | ALL HAZAR                                              | RDS                                            | ASSE