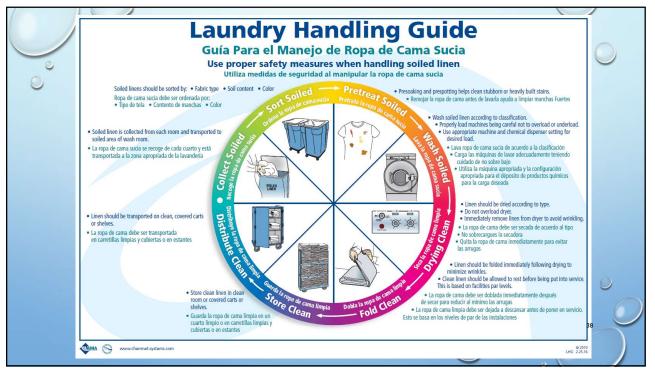

## F880 INFECTION PREVENTION & CONTROL

 483.80 the facility must establish and maintain an infection prevention and control program designed to provide a safe, sanitary and comfortable environment and to help prevent the development and transmission of communicable diseases and infections.















































































WHY IS ANTIBIOTIC STEWARDSHIP SO IMPORTANT?
THE WORLD HEALTH ORGANIZATION CONSIDERS MISUSE AND OVERUSE OF ANTIMICROBIALS AS ONE OF THE TOP THREE THREATS TO HUMAN HEALTH. IT LEADS TO THE EMERGENCE OF MULTIDRUG-RESISTANT ORGANISMS (MROS) AND THE RAPID GLOBAL SPREAD OF NOVEL RESISTANCE.
ANTIBIOTIC STEWARDSHIP IS THE CONSERVATION OF ANTIBIOTICS, SO THESE CONTINUE TO WORK EFFECTIVELY IN TREATING BACTERIAL INFECTIONS.
INAPPROPRIATE USAGE OF ANTIBIOTICS IS A PUBLIC HEALTH CHALLENGE.
OVERUSE = RESISTANCE=INEFFECTIVENESS









































| 0 | ALL HAZAR                                              | RDS                                            | ASSE                                                     | SSM