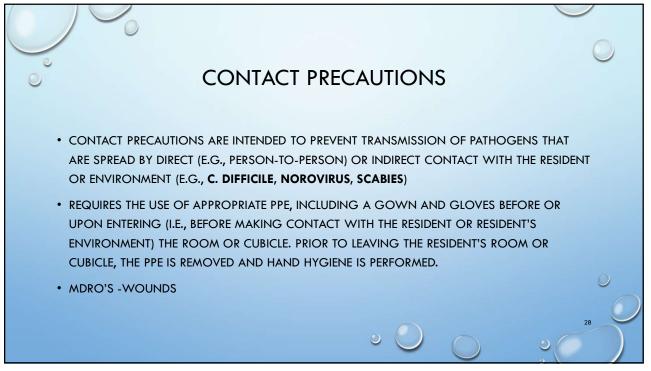

## F880 INFECTION PREVENTION & CONTROL

 483.80 the facility must establish and maintain an infection prevention and control program designed to provide a safe, sanitary and comfortable environment and to help prevent the development and transmission of communicable diseases and infections.















































































WHY IS ANTIBIOTIC STEWARDSHIP SO IMPORTANT?
THE WORLD HEALTH ORGANIZATION CONSIDERS MISUSE AND OVERUSE OF ANTIMICROBIALS AS ONE OF THE TOP THREE THREATS TO HUMAN HEALTH. IT LEADS TO THE EMERGENCE OF MULTIDRUG-RESISTANT ORGANISMS (MROS) AND THE RAPID GLOBAL SPREAD OF NOVEL RESISTANCE.
ANTIBIOTIC STEWARDSHIP IS THE CONSERVATION OF ANTIBIOTICS, SO THESE CONTINUE TO WORK EFFECTIVELY IN TREATING BACTERIAL INFECTIONS.
INAPPROPRIATE USAGE OF ANTIBIOTICS IS A PUBLIC HEALTH CHALLENGE.
OVERUSE = RESISTANCE=INEFFECTIVENESS









































| 0 | ALL HAZAR                                              | RDS                                            | ASSE                                                     | SSM