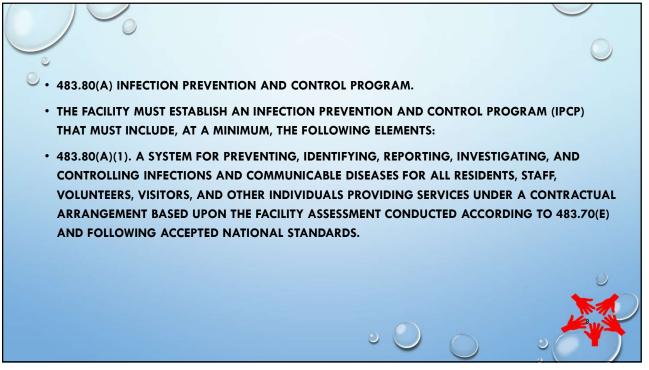

## F880 INFECTION PREVENTION & CONTROL

 483.80 the facility must establish and maintain an infection prevention and control program designed to provide a safe, sanitary and comfortable environment and to help prevent the development and transmission of communicable diseases and infections.