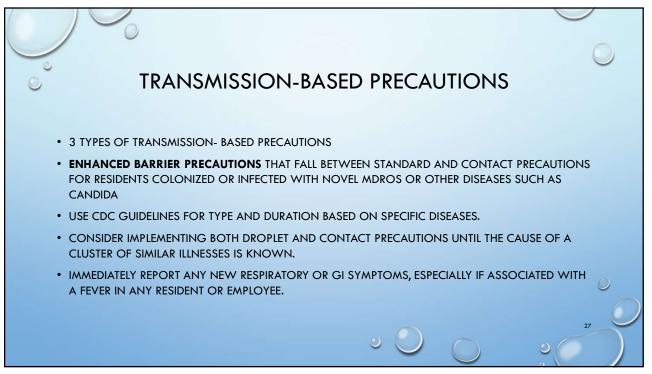

## F880 INFECTION PREVENTION & CONTROL

 483.80 the facility must establish and maintain an infection prevention and control program designed to provide a safe, sanitary and comfortable environment and to help prevent the development and transmission of communicable diseases and infections.















































































WHY IS ANTIBIOTIC STEWARDSHIP SO IMPORTANT?
THE WORLD HEALTH ORGANIZATION CONSIDERS MISUSE AND OVERUSE OF ANTIMICROBIALS AS ONE OF THE TOP THREE THREATS TO HUMAN HEALTH. IT LEADS TO THE EMERGENCE OF MULTIDRUG-RESISTANT ORGANISMS (MROS) AND THE RAPID GLOBAL SPREAD OF NOVEL RESISTANCE.
ANTIBIOTIC STEWARDSHIP IS THE CONSERVATION OF ANTIBIOTICS, SO THESE CONTINUE TO WORK EFFECTIVELY IN TREATING BACTERIAL INFECTIONS.
INAPPROPRIATE USAGE OF ANTIBIOTICS IS A PUBLIC HEALTH CHALLENGE.
OVERUSE = RESISTANCE=INEFFECTIVENESS









































| 0 | ALL HAZAR                                              | RDS                                            | ASSE                                                     | SSM