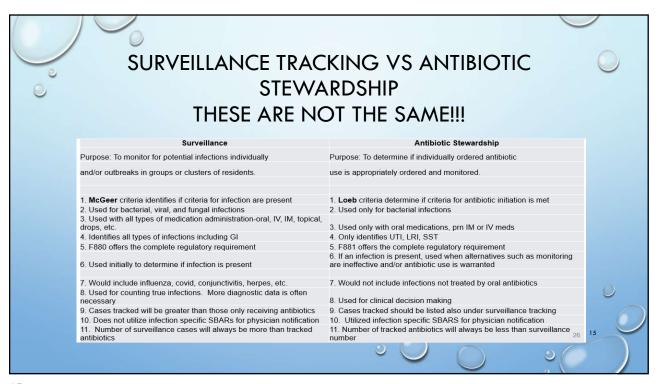

## F880 INFECTION PREVENTION & CONTROL

 483.80 the facility must establish and maintain an infection prevention and control program designed to provide a safe, sanitary and comfortable environment and to help prevent the development and transmission of communicable diseases and infections.