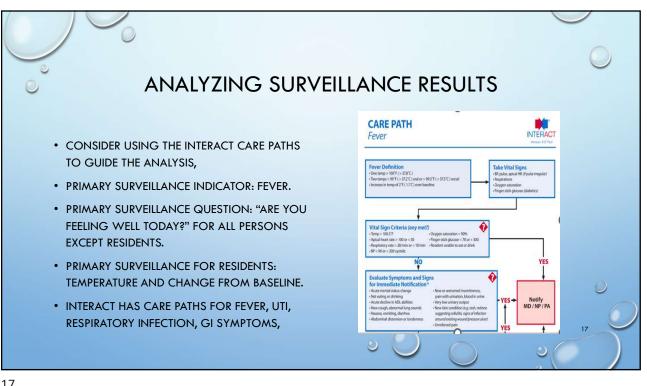

## F880 INFECTION PREVENTION & CONTROL

 483.80 the facility must establish and maintain an infection prevention and control program designed to provide a safe, sanitary and comfortable environment and to help prevent the development and transmission of communicable diseases and infections.















































































WHY IS ANTIBIOTIC STEWARDSHIP SO IMPORTANT?
THE WORLD HEALTH ORGANIZATION CONSIDERS MISUSE AND OVERUSE OF ANTIMICROBIALS AS ONE OF THE TOP THREE THREATS TO HUMAN HEALTH. IT LEADS TO THE EMERGENCE OF MULTIDRUG-RESISTANT ORGANISMS (MROS) AND THE RAPID GLOBAL SPREAD OF NOVEL RESISTANCE.
ANTIBIOTIC STEWARDSHIP IS THE CONSERVATION OF ANTIBIOTICS, SO THESE CONTINUE TO WORK EFFECTIVELY IN TREATING BACTERIAL INFECTIONS.
INAPPROPRIATE USAGE OF ANTIBIOTICS IS A PUBLIC HEALTH CHALLENGE.
OVERUSE = RESISTANCE=INEFFECTIVENESS









































| 0 | ALL HAZAR                                              | RDS                                            | ASSE                                                     | SSM