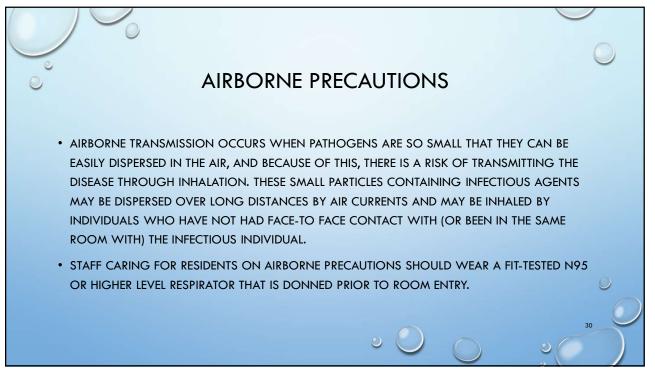

## F880 INFECTION PREVENTION & CONTROL

 483.80 the facility must establish and maintain an infection prevention and control program designed to provide a safe, sanitary and comfortable environment and to help prevent the development and transmission of communicable diseases and infections.















































































WHY IS ANTIBIOTIC STEWARDSHIP SO IMPORTANT?
THE WORLD HEALTH ORGANIZATION CONSIDERS MISUSE AND OVERUSE OF ANTIMICROBIALS AS ONE OF THE TOP THREE THREATS TO HUMAN HEALTH. IT LEADS TO THE EMERGENCE OF MULTIDRUG-RESISTANT ORGANISMS (MROS) AND THE RAPID GLOBAL SPREAD OF NOVEL RESISTANCE.
ANTIBIOTIC STEWARDSHIP IS THE CONSERVATION OF ANTIBIOTICS, SO THESE CONTINUE TO WORK EFFECTIVELY IN TREATING BACTERIAL INFECTIONS.
INAPPROPRIATE USAGE OF ANTIBIOTICS IS A PUBLIC HEALTH CHALLENGE.
OVERUSE = RESISTANCE=INEFFECTIVENESS









































| 0 | ALL HAZAR                                              | RDS                                            | ASSE                                                     | SSM