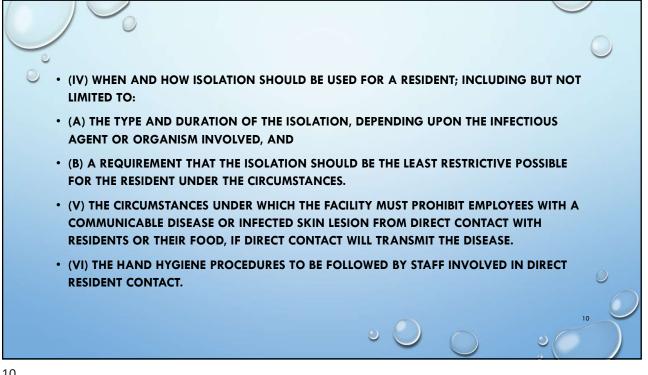

## F880 INFECTION PREVENTION & CONTROL

 483.80 the facility must establish and maintain an infection prevention and control program designed to provide a safe, sanitary and comfortable environment and to help prevent the development and transmission of communicable diseases and infections.















































































WHY IS ANTIBIOTIC STEWARDSHIP SO IMPORTANT?
THE WORLD HEALTH ORGANIZATION CONSIDERS MISUSE AND OVERUSE OF ANTIMICROBIALS AS ONE OF THE TOP THREE THREATS TO HUMAN HEALTH. IT LEADS TO THE EMERGENCE OF MULTIDRUG-RESISTANT ORGANISMS (MROS) AND THE RAPID GLOBAL SPREAD OF NOVEL RESISTANCE.
ANTIBIOTIC STEWARDSHIP IS THE CONSERVATION OF ANTIBIOTICS, SO THESE CONTINUE TO WORK EFFECTIVELY IN TREATING BACTERIAL INFECTIONS.
INAPPROPRIATE USAGE OF ANTIBIOTICS IS A PUBLIC HEALTH CHALLENGE.
OVERUSE = RESISTANCE=INEFFECTIVENESS









































| 0 | ALL HAZAR                                              | RDS                                            | ASSE