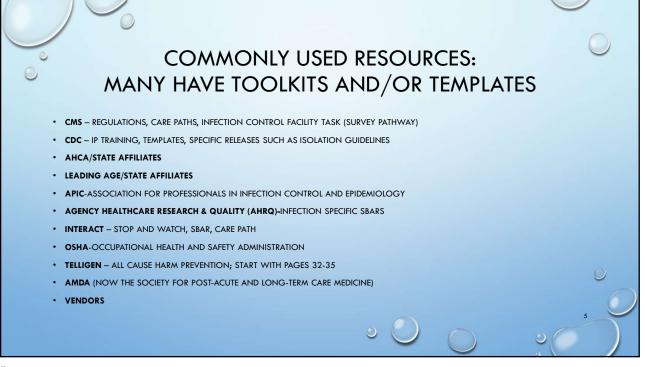

## F880 INFECTION PREVENTION & CONTROL

 483.80 the facility must establish and maintain an infection prevention and control program designed to provide a safe, sanitary and comfortable environment and to help prevent the development and transmission of communicable diseases and infections.















































































WHY IS ANTIBIOTIC STEWARDSHIP SO IMPORTANT?
THE WORLD HEALTH ORGANIZATION CONSIDERS MISUSE AND OVERUSE OF ANTIMICROBIALS AS ONE OF THE TOP THREE THREATS TO HUMAN HEALTH. IT LEADS TO THE EMERGENCE OF MULTIDRUG-RESISTANT ORGANISMS (MROS) AND THE RAPID GLOBAL SPREAD OF NOVEL RESISTANCE.
ANTIBIOTIC STEWARDSHIP IS THE CONSERVATION OF ANTIBIOTICS, SO THESE CONTINUE TO WORK EFFECTIVELY IN TREATING BACTERIAL INFECTIONS.
INAPPROPR