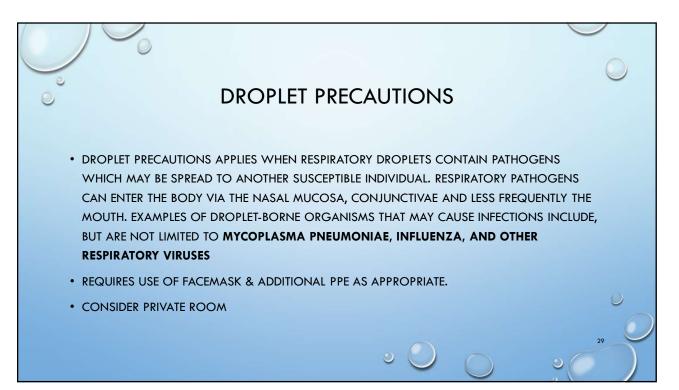

## F880 INFECTION PREVENTION & CONTROL

 483.80 the facility must establish and maintain an infection prevention and control program designed to provide a safe, sanitary and comfortable environment and to help prevent the development and transmission of communicable diseases and infections.















































































WHY IS ANTIBIOTIC STEWARDSHIP SO IMPORTANT?
THE WORLD HEALTH ORGANIZATION CONSIDERS MISUSE AND OVERUSE OF ANTIMICROBIALS AS ONE OF THE TOP THREE THREATS TO HUMAN HEALTH. IT LEADS TO THE EMERGENCE OF MULTIDRUG-RESISTANT ORGANISMS (MROS) AND THE RAPID GLOBAL SPREAD OF NOVEL RESISTANCE.
ANTIBIOTIC STEWARDSHIP IS THE CONSERVATION OF ANTIBIOTICS, SO THESE CONTINUE TO WORK EFFECTIVELY IN TREATING BACTERIAL INFECTIONS.
INAPPROPRIATE USAGE OF ANTIBIOTICS IS A PUBLIC HEALTH CHALLENGE.
OVERUSE = RESISTANCE=INEFFECTIVENESS









































| 0 | ALL HAZAR                                              | RDS                                            | ASSE                                                     | SSM